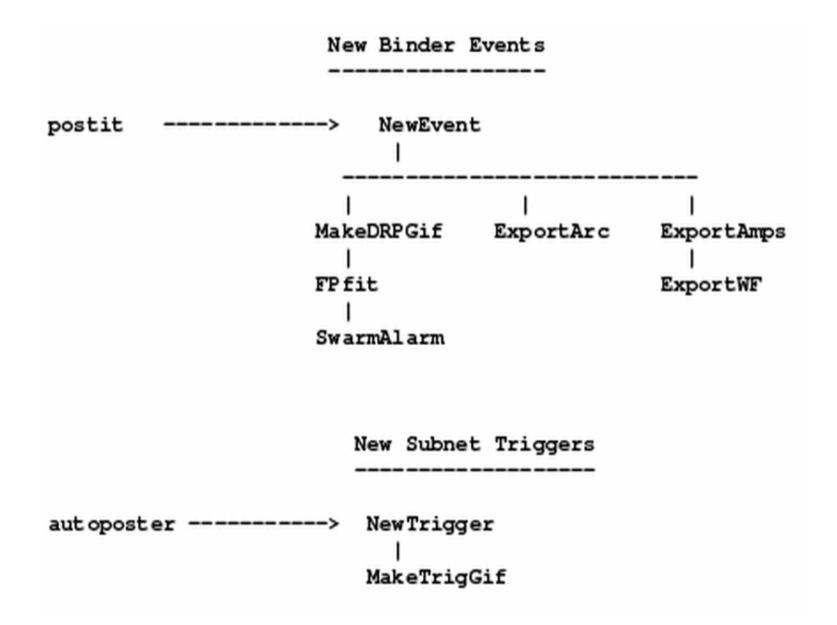

## NCSS PCS Transitions

| groupOld    | sourceOld | stateOld    | result | groupNew s  | sourceNew |             | rankNew |
|-------------|-----------|-------------|--------|-------------|-----------|-------------|---------|
| EventStream | dcucb     | NewEvent    | 1      | EventStream |           | MakeDRPGif  | 100     |
| EventStream | dcucb     | MakeDRPGif  | 1      | EventStream | dcucb     | FPfit       | 100     |
| EventStream | dcucb     | FPfit       | 1      | EventStream | dcucb     | SwarmAlarm  | 100     |
| EventStream | dcucb     | SwarmAlarm  | 1      |             |           |             |         |
| EventStream | dcucb     | NewEvent    | 1      | EventStream | dcucb     | ExportArc   | 100     |
| EventStream | dcucb     | ExportArc   | 1      |             |           |             |         |
| EventStream | dcucb     | NewEvent    | 1      | EventStream | dcucb     | ExportAmps  | 100     |
| EventStream | dcucb     | ExportAmps  | 1      | EventStream | dcucb     | ExportWF    | 100     |
| EventStream | dcucb     | ExportWF    | 1      |             |           |             |         |
| EventStream | dcucb     | NewTrigger  | 1      | EventStream | dcucb     | MakeTrigGif | 100     |
| EventStream | dcucb     | MakeTrigGif | 1      |             |           |             |         |
| TPP         | TPP       | FINALIZE    | 1      | TPP         | TPP       | ALARM       | 100     |
| TPP         | TPP       | ALARM       | 1      |             |           |             |         |
| TPP         | TPP       | FINALIZE    | 1      | TPP         | TPP       | MakeDRPGif  | 100     |
| TPP         | TPP       | MakeDRPGif  | 1      |             |           |             |         |
| TPP         | TPP       | FINALIZE    | 1      | TPP         | TPP       | FPfit       | 100     |
| TPP         | TPP       | FPfit       | 1      | TPP         | TPP       | ExportArc   | 100     |
| TPP         | TPP       | ExportArc   | ī      |             |           |             |         |
| TPP         | TPP       | DELETED     | 1      | TPP         | TPP       | CANCELALARM | 100     |
| TPP         | TPP       | CANCELALARM |        | TPP         | TPP       | DeleteArc   | 100     |
| TPP         | TPP       | DeleteArc   | 1      |             |           |             |         |